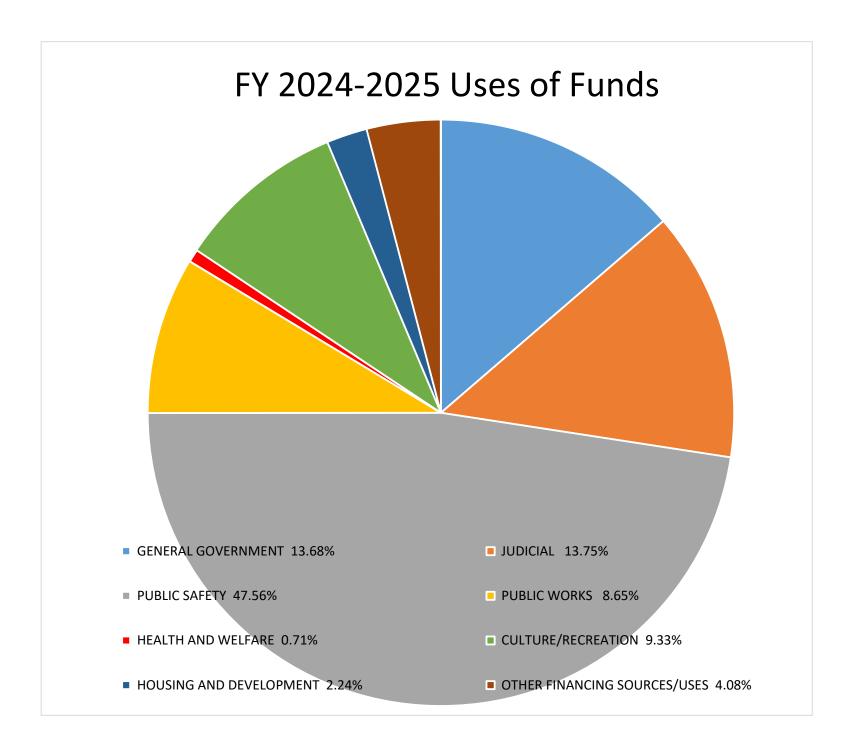

#### Troup County Board of Commissioners Sources and Uses of Funds FY 2024-2025 Proposed Budget

|                                       | FY 24<br>Amended<br>Budget | FY 25<br>Budget | Increase<br>(Decrease) |  |
|---------------------------------------|----------------------------|-----------------|------------------------|--|
| REVENUE                               |                            |                 |                        |  |
| TAXES-Insurance Premium               | 2,500,000                  | 2,670,000       | 170,000                |  |
| TAXES-LOST                            | 7,125,000                  | 7,875,000       | 750,000                |  |
| TAXES-TAVT/Motor Vehicle              | 2,992,705                  | 3,313,990       | 321,285                |  |
| TAXES-Real Estate-Comm./Ind./Res./Ag. | 25,417,273                 | 28,611,932      | 3,194,659              |  |
| TAXES-Personal Property               | 4,378,863                  | 4,994,874       | 616,011                |  |
| TAXES-Other                           | 2,946,987                  | 2,740,400       | (206,587)              |  |
| LICENSES AND PERMITS                  | 451,900                    | 504,900         | 53,000                 |  |
| INTERGOVERNMENTAL                     | 1,647,714                  | 1,644,835       | (2,879)                |  |
| CHARGES FOR SERVICES                  | 3,684,052                  | 4,129,966       | 445,914                |  |
| FINES AND FORFEITURES                 | 1,441,107                  | 2,059,136       | 618,029                |  |
| INVESTMENT INCOME                     | 500,000                    | 900,000         | 400,000                |  |
| CONTRIBUTIONS AND DONATIONS           | 75,000                     | 124,246         | 49,246                 |  |
| MISCELLANEOUS                         | 978,259                    | 951,889         | (26,370)               |  |
| OTHER FINANCING SOURCES               | 211,750                    | 236,750         | 25,000                 |  |
| REVENUE TOTALS                        | 54,350,610                 | 60,757,918      | 6,407,308              |  |
| EXPENDITURES                          |                            |                 |                        |  |
| GENERAL GOVERNMENT                    | 7,414,707                  | 8,314,774       | 900,067                |  |
| JUDICIAL                              | 7,987,105                  | 8,351,320       | 364,216                |  |
| PUBLIC SAFETY                         | 25,517,182                 | 28,897,059      | 3,379,878              |  |
| PUBLIC WORKS                          | 4,804,276                  | 5,257,217       | 452,941                |  |
| HEALTH AND WELFARE                    | 422,209                    | 433,747         | 11,538                 |  |
| CULTURE/RECREATION                    | 5,211,560                  | 5,665,691       | 454,131                |  |
| HOUSING AND DEVELOPMENT               | 1,298,292                  | 1,359,417       | 61,126                 |  |
| OTHER FINANCING SOURCES/USES          | 1,695,280                  | 2,478,692       | 783,411                |  |
| EXPENDITURE TOTALS                    | 54,350,610                 | 60,757,918      | 6,407,308              |  |
| TOTALS                                | 0                          |                 | 0                      |  |

#### **General Fund Appropriations by Department**

|                                   | 2024 Amended |             | Increase   |
|-----------------------------------|--------------|-------------|------------|
|                                   | Budget       | 2025 Budget | (Decrease) |
|                                   |              |             |            |
| Board of Commissioners            | 465,838      | 549,189     | 83,351     |
| County Manager                    | 543,111      | 614,974     | 71,863     |
| Elections and Registration        | 713,028      | 774,505     | 61,477     |
| Finance                           | 1,456,616    | 1,566,252   | 109,636    |
| County Attorney                   | 270,000      | 270,000     | -          |
| Information Technology            | 420,609      | 525,886     | 105,277    |
| Human Resources                   | 480,897      | 543,062     | 62,165     |
| Tax Commissioner                  | 937,621      | 1,051,582   | 113,961    |
| Property Appraisal                | 1,215,636    | 1,368,690   | 153,054    |
| General Government                | 730,429      | 864,212     | 133,783    |
| Records Management                | 136,423      | 136,423     | -          |
| General Association               | 42,000       | 44,000      | 2,000      |
| Non-Departmental                  | 2,500        | 6,000       | 3,500      |
| Judicial Administration           | 1,031,658    | 1,004,849   | (26,809)   |
| Superior Court                    | 386,233      | 507,227     | 120,994    |
| Clerk of Courts                   | 1,105,844    | 1,175,436   | 69,592     |
| District Attorney                 | 1,240,277    | 1,243,056   | 2,779      |
| State Court                       | 362,017      | 402,572     | 40,555     |
| Solicitor                         | 820,782      | 819,777     | (1,005)    |
| Magistrate Court                  | 548,903      | 571,676     | 22,773     |
| Probate Court                     | 444,485      | 485,127     | 40,642     |
| Juvenile Justice                  | 1,334,705    | 1,428,247   | 93,542     |
| Public Defender                   | 712,200      | 713,353     | 1,153      |
| Sheriff                           | 18,131,626   | 20,307,063  | 2,175,437  |
| Fire and Rescue                   | 6,296,358    | 7,018,688   | 722,330    |
| Emergency Medical Services        |              | 350,000     | 350,000    |
| Coroner                           | 151,067      | 167,521     | 16,454     |
| Marshal                           | 938,131      | 1,053,788   | 115,657    |
| Roads and Engineering             | 4,294,487    | 4,669,175   | 374,688    |
| Vehicle Maintenance and Shop      | 509,788      | 588,042     | 78,254     |
| Public Health                     | 153,262      | 151,642     | (1,620)    |
| Welfare                           | 81,948       | 88,948      | 7,000      |
| Extension Service                 | 186,999      | 193,157     | 6,158      |
| Parks and Recreation              | 4,647,445    | 5,067,753   | 420,308    |
| Libraries                         | 564,115      | 597,938     | 33,823     |
| Community Development             | 897,195      | 937,489     | 40,294     |
| Two Rivers RC & D                 | 151,770      | 163,424     | 11,654     |
| Center for Strategic Planning     | 132,588      | 138,304     | 5,716      |
| CIRCLES                           | 116,740      | 120,200     | 3,460      |
| Other Financing Uses              | 1,695,280    | 2,478,692   | 783,412    |
|                                   | .,370,200    | =,,,,,,     | . 33, 2    |
| GENERAL FUND APPROPRIATIONS TOTAL | 54,350,610   | 60,757,918  | 6,407,308  |