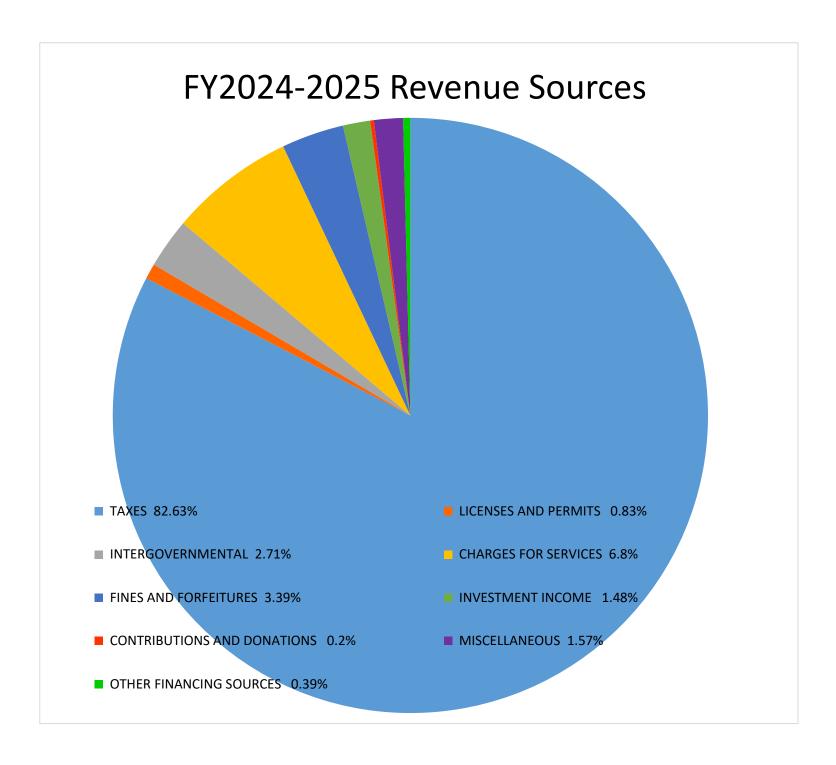

#### Troup County Board of Commissioners Sources and Uses of Funds FY 2024-2025 Proposed Budget

|                                       | FY 24<br>Amended<br>Budget | FY 25<br>Budget | Increase<br>(Decrease) |  |
|---------------------------------------|----------------------------|-----------------|------------------------|--|
| REVENUE                               |                            |                 |                        |  |
| TAXES-Insurance Premium               | 2,500,000                  | 2,670,000       | 170,000                |  |
| TAXES-LOST                            | 7,125,000                  | 7,875,000       | 750,000                |  |
| TAXES-TAVT/Motor Vehicle              | 2,992,705                  | 3,313,990       | 321,285                |  |
| TAXES-Real Estate-Comm./Ind./Res./Ag. | 25,417,273                 | 28,611,932      | 3,194,659              |  |
| TAXES-Personal Property               | 4,378,863                  | 4,994,874       | 616,011                |  |
| TAXES-Other                           | 2,946,987                  | 2,740,400       | (206,587)              |  |
| LICENSES AND PERMITS                  | 451,900                    | 504,900         | 53,000                 |  |
| INTERGOVERNMENTAL                     | 1,647,714                  | 1,644,835       | (2,879)                |  |
| CHARGES FOR SERVICES                  | 3,684,052                  | 4,129,966       | 445,914                |  |
| FINES AND FORFEITURES                 | 1,441,107                  | 2,059,136       | 618,029                |  |
| INVESTMENT INCOME                     | 500,000                    | 900,000         | 400,000                |  |
| CONTRIBUTIONS AND DONATIONS           | 75,000                     | 124,246         | 49,246                 |  |
| MISCELLANEOUS                         | 978,259                    | 951,889         | (26,370)               |  |
| OTHER FINANCING SOURCES               | 211,750                    | 236,750         | 25,000                 |  |
| REVENUE TOTALS                        | 54,350,610                 | 60,757,918      | 6,407,308              |  |
| EXPENDITURES                          |                            |                 |                        |  |
| GENERAL GOVERNMENT                    | 7,414,707                  | 8,314,774       | 900,067                |  |
| JUDICIAL                              | 7,987,105                  | 8,351,320       | 364,216                |  |
| PUBLIC SAFETY                         | 25,517,182                 | 28,897,059      | 3,379,878              |  |
| PUBLIC WORKS                          | 4,804,276                  | 5,257,217       | 452,941                |  |
| HEALTH AND WELFARE                    | 422,209                    | 433,747         | 11,538                 |  |
| CULTURE/RECREATION                    | 5,211,560                  | 5,665,691       | 454,131                |  |
| HOUSING AND DEVELOPMENT               | 1,298,292                  | 1,359,417       | 61,126                 |  |
| OTHER FINANCING SOURCES/USES          | 1,695,280                  | 2,478,692       | 783,411                |  |
| EXPENDITURE TOTALS                    | 54,350,610                 | 60,757,918      | 6,407,308              |  |
| TOTALS                                | 0                          |                 | 0                      |  |